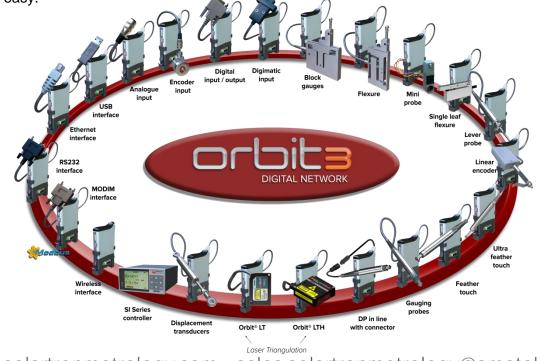

# **Orbit® 3 Network**

Solartron's Single Leaf Flexure can easily be interconnected via the Orbit® 3 Network. With its multiple gateways to PC's and PLC's, interfacing with the Single Leaf Flexure and other sensors is fast and easy.