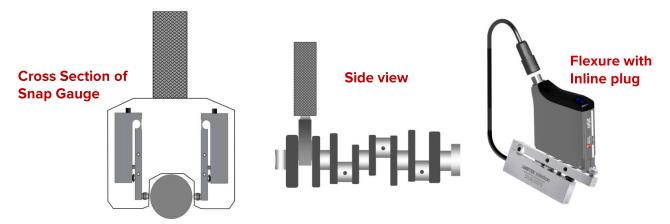

### The Challenge

In automotive engine plants, crankshafts are built with high precision in an oily, humid and abrasive environment. All key dimensions, especially the diameters, must be checked quickly and measurement data logged for customer review. However, the gauges can be damaged and dropped by operators, so sensors that can be repaired or replaced and bought back online must be available.

### The Solution

With high endurance, easy setup and low maintenance, the Solartron Digital Single Leaf Flexure can be built into a Snap Gauge for Crankshafts. With an IP65 rating, it is built for harsh environments. It has been abrasively tested to 20 million cycles, and has a more robust design than similar flexures on the marketplace. If the customer needs to stack multiple flexures together for taper measurements, they can easily be connected to the Solartron Orbit® 3 network, which runs up to 150 sensors. Orbit® 3 ensures an easy, economical setup and simple outputs to a PC or PLC.