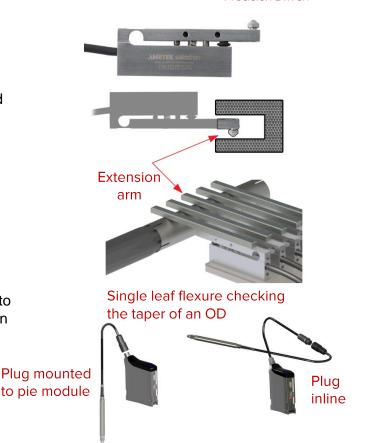

# **Single Leaf Flexure**

The Solartron Single Leaf Flexure is a high precision machined transducer, with no mechanical friction that can induce wear and tear.

In addition, longer extension arms can be mounted to the flexure, providing more access to harder to reach dimensions.

# **Inline Plug**

With the Solartron Digital Inline Plug, you have the option of having the plug mounted to the housing of an Orbit® 3 Probe, or inline on the cable.