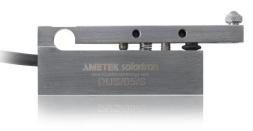

### The Product

Solartron's Single Leaf Flexure is for more abrasive applications, as well as jobs where standard pencil probes will not fit. It has been tested to over 20 million cycles, with extendable arms that can fit inside bores or other tough to reach places.

Range: 0.5 mm or greater – Accuracy: 0.1% of reading – Resolution: <0.1 μm – Repeatability: <0.15 μm